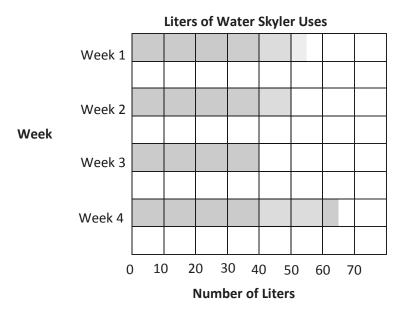

2. This bar graph shows the number of liters of water Skyler uses this month.

| a. | During which week does Skyler use the most water? |
|----|---------------------------------------------------|
|    | The least?                                        |

- How many more liters does Skyler use in Week 4 than Week 2?
- c. Write a number sentence to show how many liters of water Skyler uses during Weeks 2 and 3 combined.
- d. How many liters does Skyler use in total?
- e. If Skyler uses 60 liters in each of the 4 weeks next month, will she use more or less than she uses this month? Show your work.

Complete the table below to show the data displayed in the bar graph in Problem 2.

| Liters of Water Skyler Uses |                 |  |
|-----------------------------|-----------------|--|
| Week                        | Liters of Water |  |
|                             |                 |  |
|                             |                 |  |
|                             |                 |  |
|                             |                 |  |
|                             |                 |  |
|                             |                 |  |
|                             |                 |  |
|                             |                 |  |