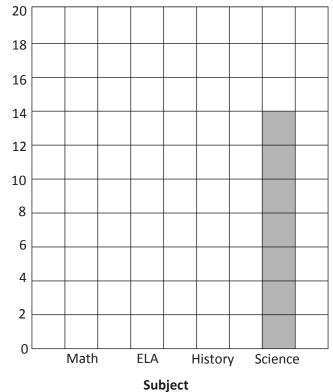

Number

of Student Votes

| Name Date |
|-----------|
|-----------|

1. This table shows the favorite subjects of third graders at Cayuga Elementary.

| Favorite Subjects |                         |  |
|-------------------|-------------------------|--|
| Subject           | Number of Student Votes |  |
| Math              | 18                      |  |
| ELA               | 13                      |  |
| History           | 17                      |  |
| Science           | ?                       |  |

Use the table to color the bar graph.

- How many students voted for science?
- b. How many more students voted for math than for science? Write a number sentence to show your thinking.
- Which gets more votes, math and ELA together or history and science together? Show your work.