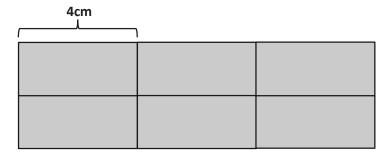

2. Daryl draws 6 equal-sized rectangles as shown below to make a new, larger rectangle. The area of one of the small rectangles is 12 square centimeters, and the width of the small rectangle is 4 centimeters.

a. What is the perimeter of Daryl's new rectangle?

b. What is the area of Daryl's new rectangle?

3. The recreation center soccer field measures 35 yards by 65 yards. Chris dribbles the soccer ball around the perimeter of the field 4 times. What is the total number of yards Chris dribbles the ball?